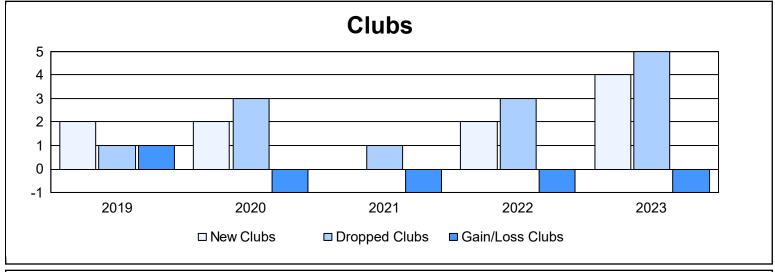

District 103IP As of June 2023 Cumulative

| Year      | New<br>Clubs | Dropped<br>Clubs | Gain/<br>Loss<br>Clubs | New<br>Members | Charter<br>Members | Reinstate<br>Members | Transfer<br>Members | Total<br>Member<br>Added | Total<br>Members<br>Dropped | Gain/<br>Loss<br>Members |
|-----------|--------------|------------------|------------------------|----------------|--------------------|----------------------|---------------------|--------------------------|-----------------------------|--------------------------|
| 2018-2019 | 2            | 1                | 1                      | 59             | 67                 | 10                   | 20                  | 156                      | 166                         | -10                      |
| 2019-2020 | 2            | 3                | -1                     | 58             | 48                 | 3                    | 24                  | 133                      | 137                         | -4                       |
| 2020-2021 | 0            | 1                | -1                     | 83             | 0                  | 5                    | 17                  | 105                      | 146                         | -41                      |
| 2021-2022 | 2            | 3                | -1                     | 98             | 46                 | 9                    | 16                  | 169                      | 187                         | -18                      |
| 2022-2023 | 4            | 5                | -1                     | 56             | 96                 | 3                    | 21                  | 176                      | 193                         | -17                      |
| Average   | 2            | 3                | -1                     | 71             | 51                 | 6                    | 20                  | 148                      | 166                         | -18                      |