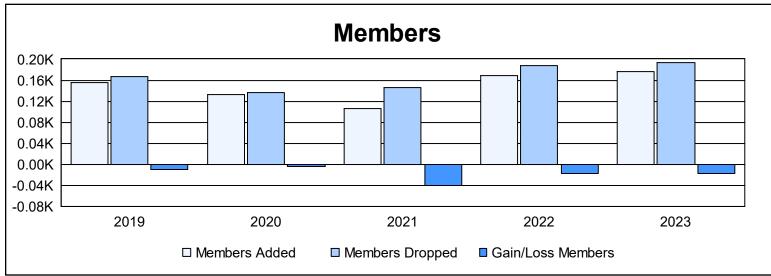

District 103IP As of June 2023 Cumulative

| Year      | New<br>Clubs | Dropped<br>Clubs | Gain/<br>Loss<br>Clubs | New<br>Members | Charter<br>Members | Reinstate<br>Members | Transfer<br>Members | Total<br>Member<br>Added | Total<br>Members<br>Dropped | Gain/<br>Loss<br>Members |
|-----------|--------------|------------------|------------------------|----------------|--------------------|----------------------|---------------------|--------------------------|-----------------------------|--------------------------|
| 2018-2019 | 2            | 1                | 1                      | 59             | 67                 | 10                   | 20                  | 156                      | 166                         | -10                      |
| 2019-2020 | 2            | 3                | -1                     | 58             | 48                 | 3                    | 24                  | 133                      | 137                         | -4                       |
| 2020-2021 | 0            | 1                | -1                     | 83             | 0                  | 5                    | 17                  | 105                      | 146                         | -41                      |
| 2021-2022 | 2            | 3                | -1                     | 98             | 46                 | 9                    | 16                  | 169                      | 187                         | -18                      |
| 2022-2023 | 4            | 5                | -1                     | 56             | 96                 | 3                    | 21                  | 176                      | 193                         | -17                      |
| Average   | 2            | 3                | -1                     | 71             | 51                 | 6                    | 20                  | 148                      | 166                         | -18                      |